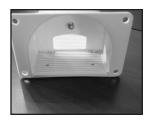

Insert the Entrapment Arm through the Tube Guide from the back of the Tunnel.

Insert the Metal Trap Door into the two Metal Guides. The Entrapment Arm at the front of the Tunnel will hold the Metal Trap Door in place just above the Tunnel Entrance. Attach the tunnel to the your S&K Gourd and set the trap.