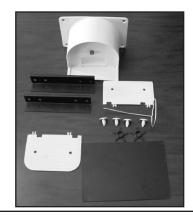

## **PARTS LIST**

One Tunnel Gourd Entrance
One Tube Guide
Two Metal Guides
One Rounded Porch Floor
One Squared Porch Floor
One Entrapment Arm
Four White Snaps
Two Black Plastic Stars
One Metal Trap Door