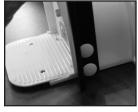

Attach the two Metal Guides - one on each side of the tunnel as shown. The Metal Guides attach with two White Snaps on each Metal Guide being inserted to the corresponding holes on the Tunnel Gourd Entrance, as shown.