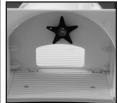

Insert the Rounded Porch Floor at the front of the Tunnel Entrance.

Insert the Squared Porch Floor at the back of the Tunnel Entrance.

Push Black Plastic Star over the Tube Guide at the front of the Tunnel and at the rear of the Tunnel. The Black Plastic Stars will be very snug.

Insert the Entrapment Arm through the Tube Guide from the back of the Tunnel.

Insert the Metal Trap Door into the two Metal Guides. The Entrapment Arm at the front of the Tunnel will hold the Metal Trap Door in place just above the Tunnel Entrance. Attach the tunnel to the your S&K Gourd and set the trap.