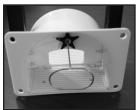

Insert the Rounded Porch Floor at the front of the Tunnel Entrance.

Insert the Squared Porch Floor at the back of the Tunnel Entrance.

Push Black Plastic Star over the Tube Guide at the front of the Tunnel and at the rear of the Tunnel. The Black Plastic Stars will be very snug.

Attach the two Metal Guides - one on each side of the tunnel as shown. The Metal Guides attach with two White Snaps on each Metal Guide being inserted to the corresponding holes on the Tunnel Gourd Entrance, as shown.

Insert the Entrapment Arm through the Tube Guide from the back of the Tunnel.

Insert the Metal Trap Door into the two Metal Guides. The Entrapment Arm at the front of the Tunnel will hold the Metal Trap Door in place just above the Tunnel Entrance. Attach the tunnel to the your S&K Gourd and set the trap.