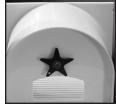

## **PARTS LIST**

One Tunnel Gourd Entrance
One Tube Guide
Two Metal Guides
One Rounded Porch Floor
One Squared Porch Floor
One Entrapment Arm
Four White Snaps
Two Black Plastic Stars
One Metal Trap Door

Insert the Rounded Porch Floor at the front of the Tunnel Entrance.

Insert the Squared Porch Floor at the back of the Tunnel Entrance.

Push Black Plastic Star over the Tube Guide at the front of the Tunnel and at the rear of the Tunnel. The Black Plastic Stars will be very snug.