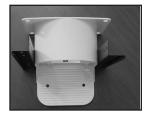

Insert the Entrapment Arm through the Tube Guide from the back of the Tunnel.

Insert the Metal Trap Door into the two Metal Guides. The Entrapment Arm at the front of the Tunnel will hold the Metal Trap Door in place just above the Tunnel Entrance. Attach the tunnel to the your S&K Gourd and set the trap.