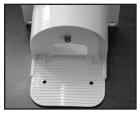

Insert the Rounded Porch Floor at the front of the Tunnel Entrance.

Insert the Squared Porch Floor at the back of the Tunnel Entrance.

Push Black Plastic Star over the Tube Guide at the front of the Tunnel and at the rear of the Tunnel. The Black Plastic Stars will be very snug.

Attach the two Metal Guides - one on each side of the tunnel as shown. The Metal Guides attach with two White Snaps on each Metal Guide being inserted to the corresponding holes on the Tunnel Gourd Entrance, as shown.